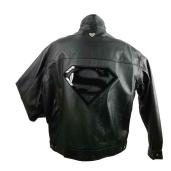

### SUPERMAN OPEN BOTTOM LEATHER JACKET Ex 0684BM

Rating: Not Rated Yet

Price:

Variant price modifier:

Base price with tax:

Price with discount: \$299.00

Salesprice with discount:

Sales price: \$299.00

# **SUPERMAN OPEN BOTTOM LEATHER JACKET Ex 0684BM** Superman print on Chest and back, Black, Limited edition

Superman print on Chest and back, Black, Limited edition Two front pockets with zipper Shell: soft Genuine Leather Lining: 100% Polyester Two interior pockets Leather cuffs open bottom, Leather collar