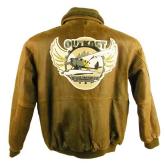

## FIRST B BOMBER AIR CRAFT STYLE DISTRESSED LEATHER JACKET Ex MD1922

Air Craft photo on Back, Out Cast logo on chest, Color: Brown Two front pockets with zipper Shell: soft Cowhide Distressed Leather

Lining: 100% Polyester Two interior pockets

Rib-Knit cuffs and waist, Leather collar

Average Product Packaging Weight: 6 Pounds

Геll a Frienc