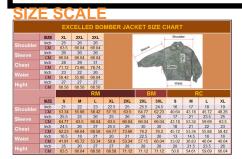

# Ex 0335



#### OUT CAST BUBBLE DISTRESSED LEATHER JACKET W HOODIE Ex 0335

Rating: Not Rated Yet

Price:

Variant price modifier:

Base price with tax:

Price with discount: \$550.00

Salesprice with discount:

Sales price: \$550.00

Sales price without tax: \$550.00

Discount:

Tax amount:

Ask a question about this product

Manufacturer: Excelled

Description

# **OUT CAST BUBBLE DISTRESSED LEATHER JACKET W HOODIE Ex 0335 LIMITED EDITION**

Out Cast logo on chest, Color: Cognac, limited sizes

Two front pockets with zipper

Shell: Premium soft Cowhide Distressed Leather

Lining: 100% Polyester Two interior pockets

Rib-Leather cuffs and waist, Leather collar, Kansas City

Average Product Packaging Weight: 6 Pounds

#### <u>Tell a Frien</u>



Units in box: 1

### Reviews

There are yet no reviews for this product.