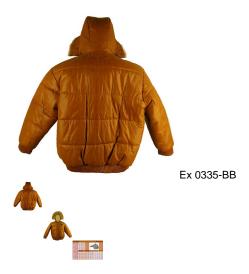

#### OUT CAST BUBBLE DISTRESSED LEATHER JACKET W HOODIE Ex 0335

Rating: Not Rated Yet

Price:

Variant price modifier:

Base price with tax:

Price with discount: \$550.00

Salesprice with discount:

Sales price: \$550.00

# **OUT CAST BUBBLE DISTRESSED LEATHER JACKET W HOODIE Ex 0335 LIMITED EDITION**

Out Cast logo on chest, Color: Cognac, limited sizes

Two front pockets with zipper

Shell: Premium soft Cowhide Distressed Leather

Lining: 100% Polyester Two interior pockets

Rib-Leather cuffs and waist, Leather collar, Kansas City

Average Product Packaging Weight: 6 Pounds