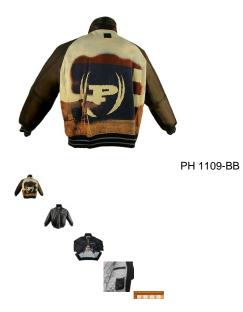

## PHAT FARM BOMBER LEATHER JACKET, BY RUSSEL SIMMONS, PH 1109 LIMITED EDITION

### STYLE: PH 1109, Color: Blue

PHT FARM Logo on Back, phat farm print on Chest

Two front pockets, Snaps and zipper on front

Shell: Premium soft Cowhide Leather

Lining: 100% Polyester

### Quilted satin lining

Two interior pockets, IInside Phone pocket

### Rib-Knit cuffs and waist, leather collar