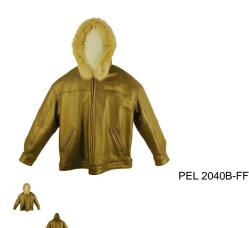

# **PEL-2040B**

Pelle Pelle, OPEN BOTTOM LEATHER JACKET W HOODIE & FUR, 2040B, LIMITED EDITION

Rating: Not Rated Yet

Price:

Variant price modifier:

Base price with tax:

Price with discount: \$699.00

Salesprice with discount:

#### Pelle Pelle, OPEN BOTTOM LEATHER JACKET W HOODIE & FUR, 2040B, LIMITED EDITION

Style Name: Army, Clor: Olive, Open Sleeves, Pell Pell Signiture on chest Two front pockets, Shell: Premium Soft New Zealand Lambskin Leather Lining: 100% Polyester, Quilted satin lining, Two interior pockets, Open cuffs with snap, open waist, leather collar