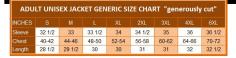

# **PEL-2040B**

Pelle Pelle, OPEN BOTTOM LEATHER JACKET W HOODIE & FUR, 2040B, LIMITED EDITION

Rating: Not Rated Yet

Price:

Variant price modifier:

Base price with tax:

Price with discount: \$699.00

Salesprice with discount:

#### Pelle Pelle, OPEN BOTTOM LEATHER JACKET W HOODIE & FUR, 2040B, LIMITED EDITION

Style Name: Army, Clor: Olive, Open Sleeves, Pell Pell Signiture on chest Two front pockets, Shell: Premium Soft New Zealand Lambskin Leather Lining: 100% Polyester, Quilted satin lining, Two interior pockets, Open cuffs with snap, open waist, leather collar