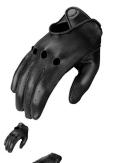

## **SH 868**

SH-869F

MEN'S PROFESSIONAL DRIVING GLOVES, SH 869, BLACK

Rating: Not Rated Yet

Price:

Variant price modifier:

Base price with tax:

Price with discount: \$25.00

## MEN'S PROFESSIONAL DRIVING GLOVES, SH 869, BLACK

American Deer Skin Leather
Perforated Fingers
Button Closure
Unlined
Size: XS - 3XL
Kansas City @ the LEATHER collection, KC

Average Product Packaging Weight: 3/4 Pound