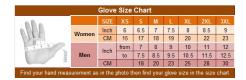

## MEN'S PROFESSIONAL DRIVING GLOVES, SH 869, BLACK

American Deer Skin Leather
Perforated Fingers
Button Closure
Unlined
Size: XS - 3XL
Kansas City @ the LEATHER collection, KC

Average Product Packaging Weight: 3/4 Pound