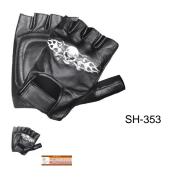

# **SH 353**

LEATHER FINGERLESS GLOVES, SH 353, BLACK

Rating: Not Rated Yet

Price:

Variant price modifier:

Base price with tax:

Price with discount: \$12.00

Salesprice with discount:

### **LEATHER FINGERLESS GLOVES, SH 353, BLACK**

WITH SKULL EMBROIDERY, MADE OF ANILINE LEATHER SIZE: XS-3XL

Kansas City @ the LEATHER collection, KC

Average Product Packaging Weight: 1 Pounds