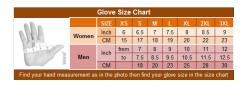

Manufacturer: Shaf International Inc

Description

LADIES DRIVING LEATHER GLOVES, SH 728, BLACK Goat Aniline Skin Leather Micro Fleece Lining Zip Closure Size: S - 2XL Kansas City @ the LEATHER collection, KC Average Product Packaging Weight: 3/4 Pound