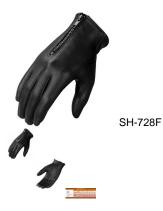

## SH 728

LADIES DRIVING LEATHER GLOVES, SH 728, BLACK

Rating: Not Rated Yet **Price:** Variant price modifier: Base price with tax: Price with discount: \$15.00 Sales price: \$15.00 Sales price without tax: \$15.00 Discount: Tax amount: Ask a question about this product

Manufacturer: Shaf International Inc

Description

LADIES DRIVING LEATHER GLOVES, SH 728, BLACK Goat Aniline Skin Leather Micro Fleece Lining Zip Closure Size: S - 2XL Kansas City @ the LEATHER collection, KC Average Product Packaging Weight: 3/4 Pound