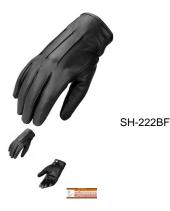

## SH 222B

MEN'S DRIVING LEATHER GLOVES, SH 222B, BLACK

Rating: Not Rated Yet **Price:** Variant price modifier: Base price with tax: Price with discount: \$16.00 Salesprice with discount: Sales price: \$16.00 Sales price without tax: \$16.00 Discount: Tax amount: Ask a question about this product

Manufacturer: Shaf International Inc

Description

MEN'S DRIVING LEATHER GLOVES, SH 222B, BLACK WITH BUTTON MADE OF ANILINE LEATHER MICRO FLEECE LINING SIZE: XS-3XL Kansas City @ the LEATHER collection, KC Average Product Packaging Weight: 1 Pound