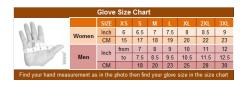

Manufacturer: Shaf International Inc

Description

MEN'S DRIVING LEATHER GLOVES, SH 222B, BLACK WITH BUTTON MADE OF ANILINE LEATHER MICRO FLEECE LINING SIZE: XS-3XL Kansas City @ the LEATHER collection, KC Average Product Packaging Weight: 1 Pound