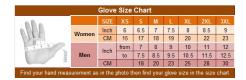

## MEN'S DRIVING LEATHER GLOVES, SH 243, BLACK

MADE OF ANILINE LEATHER
VELCROCLOSURE
UNLINED
SIZE: XS-3XL
Kansas City @ the LEATHER collection, KC
Average Product Packaging Weight: 1 Pound

Tell a Friend