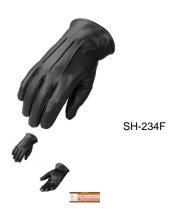

## **SH 243**

MEN'S DRIVING LEATHER GLOVES, SH 243, BLACK

Rating: Not Rated Yet

Price:

Variant price modifier:

Base price with tax:

Price with discount: \$12.00

Salesprice with discount:

## MEN'S DRIVING LEATHER GLOVES, SH 243, BLACK

MADE OF ANILINE LEATHER
VELCROCLOSURE
UNLINED
SIZE: XS-3XL
Kansas City @ the LEATHER collection, KC
Average Product Packaging Weight: 1 Pound

Tell a Friend