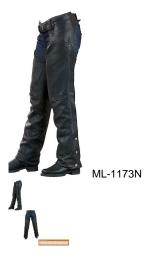

## **MI-1173N**

UNISEX LOW-CUT LEATHER CHAP ML-1173N

Rating: Not Rated Yet **Price:** Variant price modifier:

Base price with tax:

Price with discount: \$130.00

Salesprice with discount:

Sales price: \$130.00

## **UNISEX LOW-CUT LEATHER CHAP ML-1173N**

made by Milwaukee Leather Made of 1.4mm premium grade naked cowhide Zipper buffer prevents liner from catching in zippers Silver Hardware, slash cut pockets, adjustable rear belt Thigh Laces for extra fit and comfort, YKK silver hardware Mesh quilted lining for hot weather