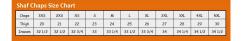

## **MI-1173N**



UNISEX LOW-CUT LEATHER CHAP ML-1173N

Rating: Not Rated Yet **Price:** Variant price modifier:

Base price with tax:

Price with discount: \$130.00

Salesprice with discount:

Sales price: \$130.00

Sales price without tax: \$130.00

Discount:

Tax amount:

Ask a question about this product

Manufacturer: Milwaukee Leather

Description

## **UNISEX LOW-CUT LEATHER CHAP ML-1173N**

made by Milwaukee Leather Made of 1.4mm premium grade naked cowhide Zipper buffer prevents liner from catching in zippers Silver Hardware, slash cut pockets, adjustable rear belt Thigh Laces for extra fit and comfort, YKK silver hardware Mesh quilted lining for hot weather

Size: S - 3XL

## Tell a Friend



Units in box: 1

## Reviews

There are yet no reviews for this product.