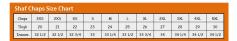

### **LADIES PLAIN LOW CUT LEATHER CHAP SH-1112**

1.2 mm Premium Buffalo Leather
Zipper Buffer prevents liner from catching in zippers
Unfinished bottom for altering to correct size
Snap Boot Cuffs for Easy Wearability
Original YKK antique brass hardware
Mesh Quilted Lining for hot weather
SIzes: 3XS 2X 3X 4X 5X