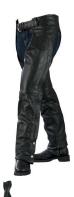

#### LADIES PLAIN LOW CUT LEATHER CHAP SH-1112

Rating: Not Rated Yet

Price:

Variant price modifier:

Base price with tax:

Price with discount: \$129.00

Salesprice with discount:

Sales price: \$129.00

### **LADIES PLAIN LOW CUT LEATHER CHAP SH-1112**

1.2 mm Premium Buffalo Leather
Zipper Buffer prevents liner from catching in zippers
Unfinished bottom for altering to correct size
Snap Boot Cuffs for Easy Wearability
Original YKK antique brass hardware
Mesh Quilted Lining for hot weather
SIzes: 3XS 2X 3X 4X 5X