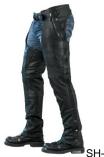

## DOUBLE DEEP POCKET LEATHER CHAP SH-1191

| Price: Variant price modifier:                                          |
|-------------------------------------------------------------------------|
| Base price with tax:                                                    |
| Price with discount: \$159.00                                           |
| Salesprice with discount:                                               |
| Sales price: \$159.00                                                   |
| Sales price without tax: \$159.00                                       |
| Discount:                                                               |
| Tax amount:                                                             |
| Ask a question about this product  Manufacturer: Shaf International Inc |
| Description                                                             |
| DOUBLE DEEP POCKET LEATHER CHAP SH-1191                                 |
|                                                                         |
|                                                                         |