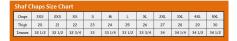

with discount:                                               |
| Sales price: \$159.00                                                   |
| Sales price without tax: \$159.00                                       |
| Discount:                                                               |
| Tax amount:                                                             |
| Ask a question about this product  Manufacturer: Shaf International Inc |
| Description                                                             |
| DOUBLE DEEP POCKET LEATHER CHAP SH-1191                                 |
|                                                                         |
|                                                                         |

Tell a Friend

SIzes: 3XS,2XS,S,M,L,XL,2X 3X 4X 5X



Units in box: 1

## Reviews

There are yet no reviews for this product.