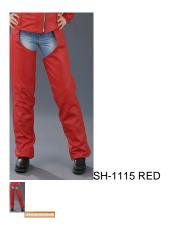

## LADIES LEATHER PLAIN RED CHAP SH-1115 RED

1.2mm Red Premium Leather Zipper buffer prevents liner from catching in zippers Original YKK Silver Hardware Unfinished bottom for altering to correct size Snap Boot cuffs for easy wear ability Mesh Quilted Lining for hot weather Size:3XS-2X 3X