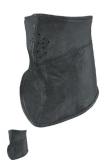

## sh 322

LEATHER FACE MASK

LEATHER FACE MASK

Rating: Not Rated Yet

Price:

Variant price modifier:

Base price with tax:

Price with discount: \$24.95

## **LEATHER FACE MASK**

MADE OF LAMB SKIN LEATHER, MICRO FLEECE LINING, BREATHABLE HOLES LONG VELCRO FOR ADJUSTMENT ONE SIZE FITS ALL

Tell a Friend

Units in box: 1

Average Product Packaging Weight: 1.5 Pounds