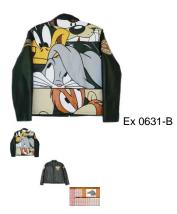

## LOONEY TUNES MULTI CHARACTERS, OPEN BOTTOM LEATHER JACKET EX 0631

Classic Looney Tunes Collection, Black/multi colors Multi Characters on Back, Taz on Chest, Logo on Sleeves Two front pockets with zipper Shell: soft genuine Cowhide Leather Lining: 100% Polyester Quilted satin lining Two interior pockets Open cuffs and Open bottom, Waist, Leather collar Officially licensed made by Excelled Average Product Packaging Weight: 6 Pounds