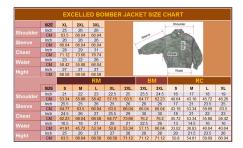

BOTTOM LEATHER JACKET EX 0631

Rating: Not Rated Yet **Price:** Variant price modifier:

Base price with tax:

Price with discount: \$399.00

Salesprice with discount:

Sales price: \$399.00

Sales price without tax: \$399.00

Discount:

Tax amount:

Ask a question about this product

Manufacturer: Excelled

Description

## LOONEY TUNES MULTI CHARACTERS, OPEN BOTTOM LEATHER JACKET EX 0631

Classic Looney Tunes Collection, Black/multi colors Multi Characters on Back, Taz on Chest, Logo on Sleeves Two front pockets with zipper Shell: soft genuine Cowhide Leather Lining: 100% Polyester Quilted satin lining Two interior pockets Open cuffs and Open bottom, Waist, Leather collar Officially licensed made by Excelled Average Product Packaging Weight: 6 Pounds

<u>Tell a Friend</u>

## SIZE SCALE



Units in box: 1

## Reviews

There are yet no reviews for this product.