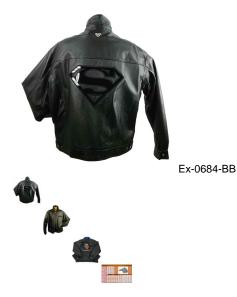

## Ex 0805

SUPERMAN OPEN BOTTOM LEATHER JACKET EX 0684BM

Rating: Not Rated Yet **Price:** Variant price modifier:

Base price with tax:

Price with discount: \$299.00

Salesprice with discount:

Sales price: \$299.00

## SUPERMAN OPEN BOTTOM LEATHER JACKET Ex 0684BM Superman print on Chest and back, Black, Limited edition

Superman print on Chest and back, Black, Limi Two front pockets with zipper Shell: soft Genuine Leather Lining: 100% Polyester Two interior pockets Leather cuffs open bottom, Leather collar Officially licensed made by Excelled Average Product Packaging Weight: 4 Pounds