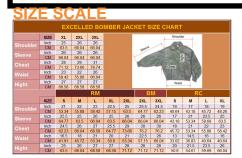

# Ex 0342



### OPEN BOTTOM LEATHER JACKET Ex 0342

Rating: Not Rated Yet

Price:

Variant price modifier:

Base price with tax:

Price with discount: \$399.00

Salesprice with discount:

Sales price: \$399.00

Sales price without tax: \$399.00

Discount:

Tax amount:

Ask a question about this product

Manufacturer: Excelled

### Description

## **OPEN BOTTOM LEATHER JACKET Ex 0342**

Designer, Out Cast, Color: Beige/Brown Two front pockets with zipper Shell: soft Premium Nubuk Leather Lining: 100% Polyester

Two interior pockets

Open cuffs and waist, Leather collar, Kansas City

Average Product Packaging Weight: 6 Pounds

1 / 2

#### <u>Tell a Friend</u>



Units in box: 1

## Reviews

There are yet no reviews for this product.