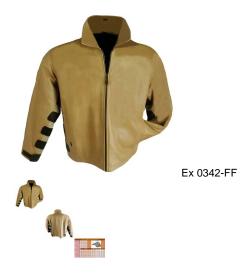

## **OPEN BOTTOM LEATHER JACKET Ex 0342**

Designer, Out Cast, Color: Beige/Brown Two front pockets with zipper Shell: soft Premium Nubuk Leather Lining: 100% Polyester

Two interior pockets

Open cuffs and waist, Leather collar, Kansas City