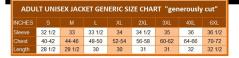

lle, Chain DESIGN, LEATHER JACKET, 2206, LIMITED EDITION

Chain Design on Back, Chest and Sleeves
Two front pockets, Snaps and zipper on front
Shell: Premiun Soft New Zealand Lambskin Leather
Lining: 100% Polyester
Quilted satin lining
Two interior pockets, Phone case inside
Rib-Leather cuffs and waist, leather collar

Designed by .....

1 / 2

### **Designer Note**

This garment is designed and tailored by ..... They use the finest genuine leather consisting of superior quality skin prepared for use by tanning. This process enhances natural markings and imperfection which vary with each individual skin. Though the skins are carefully matched, some differences can

not be avoided. This in fact is your guarantee of genuine leather

Kansas City

Average Product Packaging Weight: 8 Pounds





Units in box: 1

### Reviews

There are yet no reviews for this product.