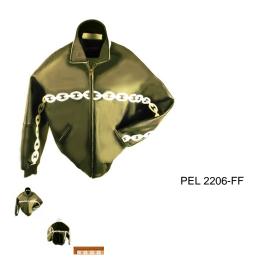

## **PEL 2206**

Pelle Pelle, Chain DESIGN, LEATHER JACKET, 2206, LIMITED EDITION

Rating: Not Rated Yet

Price:

Variant price modifier:

Base price with tax:

Price with discount: \$665.00

Salesprice with discount:

# Pelle Pelle, Chain DESIGN, LEATHER JACKET, 2206, LIMITED EDITION

Chain Design on Back, Chest and Sleeves
Two front pockets, Snaps and zipper on front
Shell: Premiun Soft New Zealand Lambskin Leather
Lining: 100% Polyester
Quilted satin lining
Two interior pockets, Phone case inside
Rib-Leather cuffs and waist, leather collar