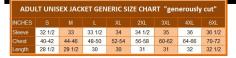

OPEN BOTTOM LEATHER JACKET W HOODIE & FUR, 2040B, LIMITED EDITION

Style Name: Army, Clor: Olive, Open Sleeves, Pell Pell Signiture on chest Two front pockets, Shell: Premium Soft New Zealand Lambskin Leather Lining: 100% Polyester, Quilted satin lining, Two interior pockets, Open cuffs with snap, open waist, leather collar

Designed by .....

# **Designer Note**

This garment is designed and tailored by \_\_\_. They use the finest genuine leather consisting of superior quality skin prepared for use by tanning. This process enhances natural markings and imperfection which vary with each individual skin. Though the skins are carefully matched, some

differences can not be avoided. This in fact is your guarantee of genuine leather. Kansas City

Average Product Packaging Weight: 8 Pounds





Units in box: 1

## Reviews

There are yet no reviews for this product.