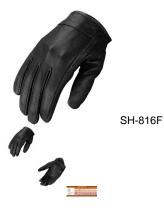

## SH 816

MEN'S SUPER CRUISING LEATHER GLOVES, SH 816, BLACK

Rating: Not Rated Yet **Price:** Variant price modifier: Base price with tax: Price with discount: \$19.00 Sales price: \$19.00 Sales price without tax: \$19.00 Discount: Tax amount: Ask a question about this product

## MEN'S SUPER CRUISING LEATHER GLOVES, SH 816, BLACK

Goat Aniline Skin Leather Adjustable Wrist Strap Gel Padded Palm Size: XS - 3XL Kansas City @ the LEATHER collection, KC Average Product Packaging Weight: 3/4 Pound