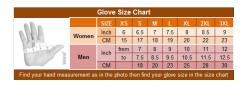

## MEN'S SUPER CRUISING LEATHER GLOVES, SH 816, BLACK

Goat Aniline Skin Leather Adjustable Wrist Strap Gel Padded Palm Size: XS - 3XL Kansas City @ the LEATHER collection, KC Average Product Packaging Weight: 3/4 Pound