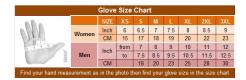

## MEN'S LINED DRIVING LEATHER GLOVES, SH 734, BLACK

WRIST ELASTIC
THINSULATE LINING
SIZE: XS-3XL
Kansas City @ the LEATHER collection, KC
Average Product Packaging Weight: 3/4 Pound

Tell a Friend

1 / 2

Units in box: 1