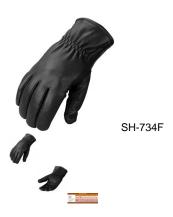

## **SH 734**

MEN'S LINED DRIVING LEATHER GLOVES, SH 734, BLACK

Rating: Not Rated Yet

Price:

Variant price modifier:

Base price with tax:

Price with discount: \$15.50

Salesprice with discount:

## MEN'S LINED DRIVING LEATHER GLOVES, SH 734, BLACK

WRIST ELASTIC
THINSULATE LINING
SIZE: XS-3XL
Kansas City @ the LEATHER collection, KC
Average Product Packaging Weight: 3/4 Pound

Tell a Friend

1 / 2

Units in box: 1