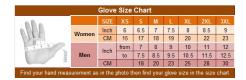

## MEN'S DRIVING LEATHER GLOVES, SH 226D, BLACK

ZIP CLOSURE
UNLINED
MADE OF GOAT ANILINE SKIN LEATHER
SIZE: XS-3XL
Kansas City @ the LEATHER collection, KC
Average Product Packaging Weight: 3/4 Pound

Tell a Friend