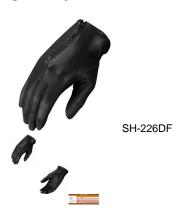

## **SH 226D**

MEN'S DRIVING LEATHER GLOVES, SH 226D, BLACK

Rating: Not Rated Yet

Price:

Variant price modifier:

Base price with tax:

Price with discount: \$12.00

Salesprice with discount:

## MEN'S DRIVING LEATHER GLOVES, SH 226D, BLACK

ZIP CLOSURE
UNLINED
MADE OF GOAT ANILINE SKIN LEATHER
SIZE: XS-3XL
Kansas City @ the LEATHER collection, KC
Average Product Packaging Weight: 3/4 Pound

Tell a Friend