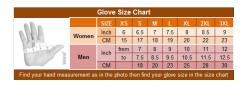

## **MEN'S DRIVING LEATHER GLOVES, SH 247, BLACK**

MADE OF ANILINE LEATHER VELCROCLOSURE UNLINED SIZE: XS-3XL Kansas City @ the LEATHER collection, KC Average Product Packaging Weight: 1 Pound

Tell a Friend