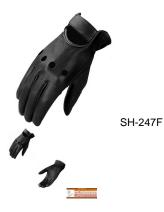

## SH 247

MEN'S DRIVING LEATHER GLOVES, SH 247, BLACK

Rating: Not Rated Yet **Price:** Variant price modifier: Base price with tax: Price with discount: \$12.00 Salesprice with discount: Sales price: \$12.00 Sales price without tax: \$12.00 Discount: Tax amount:

## **MEN'S DRIVING LEATHER GLOVES, SH 247, BLACK**

MADE OF ANILINE LEATHER VELCROCLOSURE UNLINED SIZE: XS-3XL Kansas City @ the LEATHER collection, KC Average Product Packaging Weight: 1 Pound

Tell a Friend