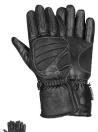

## **SH 250**

SH-250

MEN'S PADDED GAUNTLET GLOVES, SH 250, BLACK

Rating: Not Rated Yet

Price:

Variant price modifier:

Base price with tax:

Price with discount: \$25.00

## MEN'S PADDED GAUNTLET GLOVES, SH 250, BLACK

GLOVES, MADE OF TOP ANILINE
LEATHER, THINSULATE LINING
WRIST ELASTIC, DYNATIC
ON BACK
SIZE: XS-3XL
Kansas City @ the LEATHER collection, KC
Average Product Packaging Weight: 2 Pounds