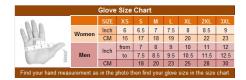

## MEN'S PADDED GAUNTLET GLOVES, SH 250, BLACK

GLOVES, MADE OF TOP ANILINE
LEATHER, THINSULATE LINING
WRIST ELASTIC, DYNATIC
ON BACK
SIZE: XS-3XL
Kansas City @ the LEATHER collection, KC
Average Product Packaging Weight: 2 Pounds