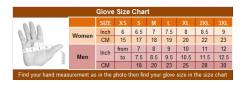

## MEN'S PADDED LEATHER GLOVES, SH 607, BLACK

MADE OF ANILINE LEATHER MICRO FLEECE LINING, WRIST ELASTIC, REFLECTIVE TRIM VELCRO CLOSURE SIZE: XS-3XL