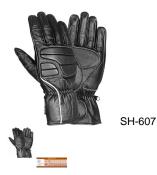

## SH 607

MEN'S PADDED LEATHER GLOVES, SH 607, BLACK

Rating: Not Rated Yet **Price:** Variant price modifier:

Base price with tax:

Price with discount: \$25.00

Salesprice with discount:

Sales price: \$25.00

## MEN'S PADDED LEATHER GLOVES, SH 607, BLACK

MADE OF ANILINE LEATHER MICRO FLEECE LINING, WRIST ELASTIC, REFLECTIVE TRIM VELCRO CLOSURE SIZE: XS-3XL