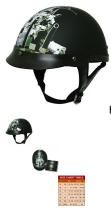

## HCI 100-136

Half Helmet HCI 100-136 BATTLE-SHIP MATT

Half Helmet HCI 100-136 BATTLE-SHIP MATT

Rating: Not Rated Yet **Price:** Variant price modifier:

Base price with tax:

Price with discount: \$65.00

Salesprice with discount:

## Half Helmet HCI 100-136 BATTLE-SHIP MATT

ABS shell Meets or exceeds DOT standard New style bolt-on shortly visor included Graphics and solid colors

Size: S M L XL XXL