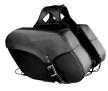

## Sh 668.01 ZB

ZIP-OFF SADDLE BAG

MEDIUM PVC ZIP-OFF SADDLE BAG SH 668.01 ZB

Rating: Not Rated Yet **Price:** Variant price modifier:

Base price with tax:

Price with discount: \$109.95

Salesprice with discount:

Sales price: \$109.95

Sales price without tax: \$109.95

Discount:

Tax amount:

Ask a question about this product

Manufacturer: Shaf International Inc

Description **MEDIUM PVC ZIP-OFF SADDLE BAG SH 668.01 ZB** Medium Pvc Zip-off Bag Chrome Plated Brass Buckle Day Night Feature with Reflective Piping Head Resistant Bottom Quick Release Size:12X9X6X22